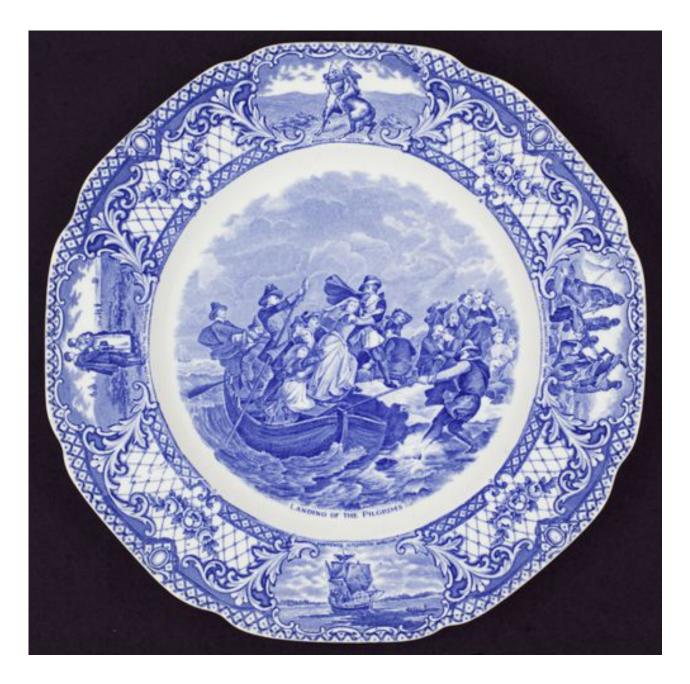

Crown Ducal (A G Richardson and Co Ltd), *Dinner Plate: Landing of the Pilgrims, from the series Colonial Times*, 1930-1940, ca. glazed earthenware, 10 3/8 x 10 3/8 x 3/4 in. 2019.19.04 ADDITIONAL INFORMATION: Acquired for exhibition: A Band of Exiles on the Wild New England Shore; The Place of Peter Frederick Rothermel's The Landing of the Pilgrims in America's National Memory March-May 2014 Lafayette Art Galleries & Collections | artgallery@lafayette.edu Credit Line: LafayetterCollegelArt Crollection, Easton, PA